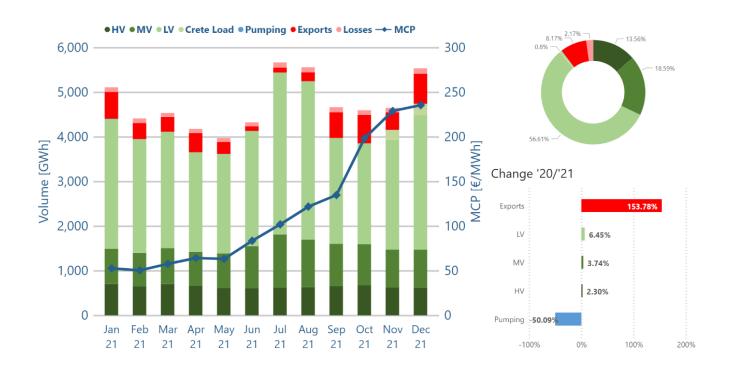

On the 31st of October 2021, for a first day of physical delivery on the 1st of November 2021, The Energy Exchange Group - EnExGroup, in cooperation with the Operators IPTO, HEDNO & DAPEEP, launched the Hybrid Model incorporating the volumes of the Small Connected System (SCS) Market of Crete in Day-Ahead Market, covering Phase-A of the connection of Crete to the mainland electricity network.