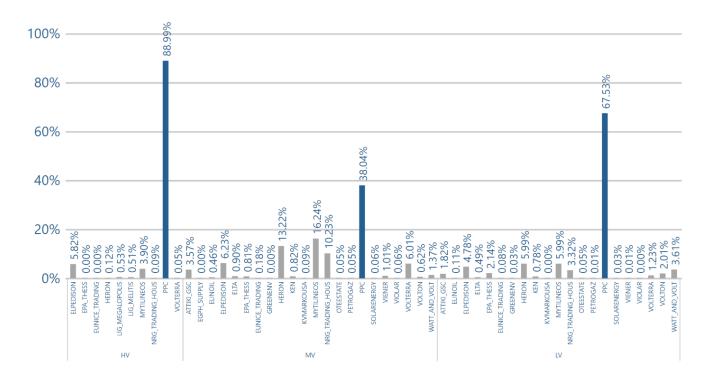

Monthly Day-Ahead Prices on Greece, Italy (PUN) and Bulgaria



Cross Border Volume (MWh) – Imports, Exports and Net flow per month





# Total Cross Border Volumes (GWh) per Border



# Price Coupling per MTU





# **Intra-Day Market**

Intraday-Day MCP and Volumes – LIDA1/CRIDA1



Intraday-Day MCP and Volumes – LIDA2/CRIDA2





# Intraday-Day MCP and Volumes – LIDA3/CRIDA3



Intraday-Day Volume Mix per side and Net position





# DAM & IDM · Aggregated Overview

Final Market Schedule Shares for Production Units per Market Participant



Final Market Schedule Shares for RES Production Units per Market Participant





## Final Market Schedule Shares for Domestic Load per Market Participant



# Final Market Schedule Shares for Domestic Load per Voltage Level and Market Participant





#### **Derivatives Market**

The number of admitted members increased to 25 from 22 by the end of the year and one registered Market Maker.

Volumes remained lower than expected, mainly due to the general turbulence in the fundamentals of energy markets. The best month in terms of turnover was October with 101,928 MWh traded.

# Traded Instruments – Value (€), Volume (MWh), Number & Vol

| Instrument | Traded Value [€] | Traded Volume [MWh] |
|------------|------------------|---------------------|
| GREBQ421   | 11,811,081.20    | 83,942              |
| GREBQ122   | 11,315,319.00    | 51,816              |
| GREBM1221  | 4,522,404.00     | 18,600              |
| GREBY22    | 4,382,190.00     | 35,040              |
| GREBM1121  | 3,790,800.00     | 16,560              |
| GREBM1021