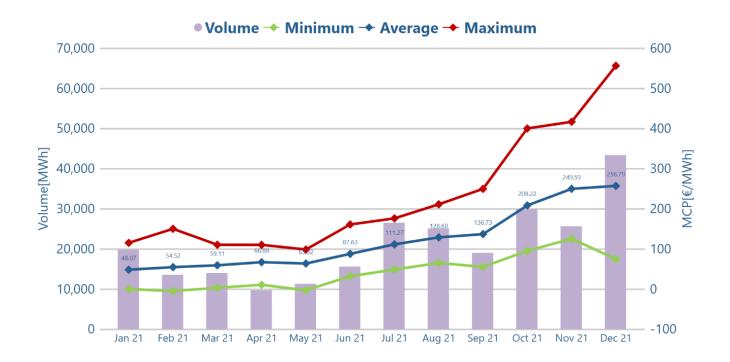

The traded volume of the Day-Ahead Electricity Market (DAM) in Greece for 2021 accumulated at 57.2 TWh, with a rise of 13,49% comparing to 2020 volume which had the lowest traded volume of the decade. The average Market Clearing Price for 2021 was 116.44 €/MWh for baseload hours and 132.21 €/MWh for peakload, rising compared to 2020 prices, by 158.24% and 166.39% respectively.