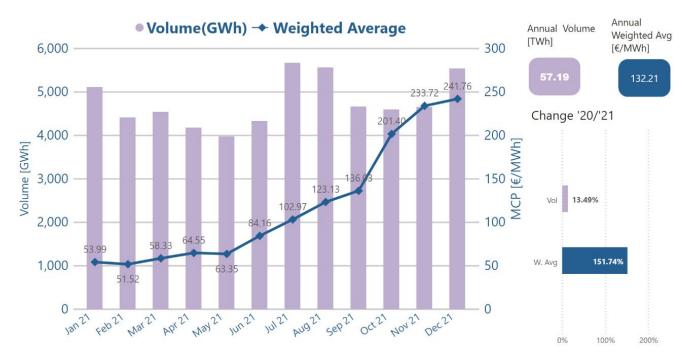

The traded volume of the Day-Ahead Electricity Market (DAM) in Greece for 2021 accumulated at 57.2 TWh, with a rise of 13,49% comparing to 2020 volume which had the lowest traded volume of the decade. The average Market Clearing Price for 2021 was 116.44 €/MWh for baseload hours and 132.21 €/MWh for peakload, rising compared to 2020 prices, by 158.24% and 166.39% respectively.