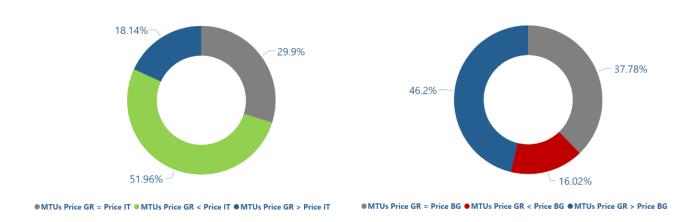

77                  | <b>7</b> 9%     | 4,660        |
| 2021 | October   | 78.56                     | 198.32                 | <b>1</b> 47% | 344.00                    | 224.10                  | <b>↑</b> 52%    | 4,594        |
| 2021 | November  | 37.38                     | 228.87                 | <b>1</b> 5%  | 385.00                    | 265.31                  | <b>↑</b> 18%    | 4,649        |
| 2021 | December  | 9.70                      | 235.38                 | ₹ 3%         | 542.50                    | 282.73                  | <b>7</b> 7%     | 5,535        |



# Monthly Day-Ahead Prices on Greece, Italy (PUN) and Bulgaria



Cross Border Volume (MWh) – Imports, Exports and Net flow per month





# Total Cross Border Volumes (GWh) per Border



# Price Coupling per MTU





# **Intra-Day Market**

Intraday-Day MCP and Volumes – LIDA1/CRIDA1



Intraday-Day MCP and Volumes – LIDA2/CRIDA2





# Intraday-Day MCP and Volumes – LIDA3/CRIDA3



Intraday-Day Volume Mix per side and Net position





# DAM & IDM · Aggregated Overview

Final Market Schedule Shares for Production Units per Market Participant



Final Market Schedule Shares for RES Production Units per Market Participant





## Final Market Schedule Shares for Domestic Load per Market Participant



# Final Market Schedule Shares for Domestic Load per Voltage Level and Market Participant





#### **Derivatives Market**

The number of admitted members increased to 25 from 22 by the end of the year and one registered Market Maker.

Volumes remained lower than expected, mainly due to the general tur