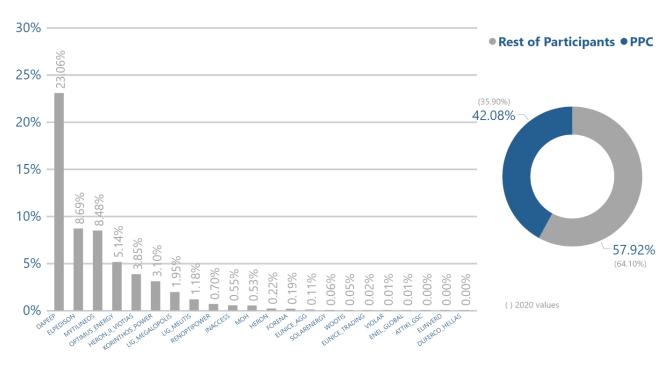

# **Participants-Members**

The number of Market Participants in DAM & IDM Markets for 2021 amounted to 66 and the number of Members in the Derivatives Market amounted to 25 for 2021.