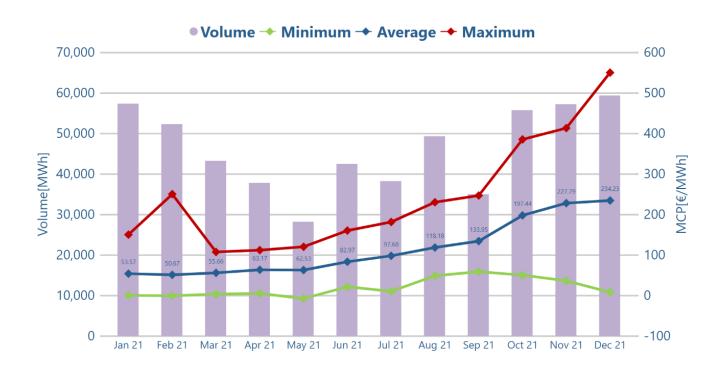

The traded volume of the Day-Ahead Electricity Market (DAM) in Greece for 2021 accumulated at 57.2 TWh, with a rise of 13,49% comparing to 2020 volume which had the lowest traded volume of the decade. The average Market Clearing Price for 2021 was 116.44 €/MWh for baseload hours and 132.21 €/MWh for peakload, rising compared to 2020 prices, by 158.24% and 166.39% respectively.