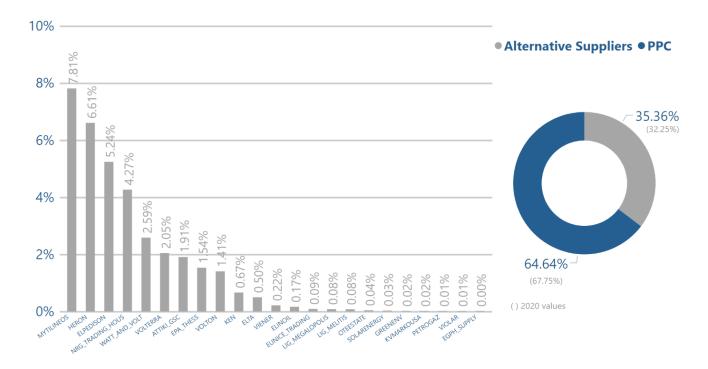

542.50                    | 282.73                  | <b>7</b> 7%     | 5,535        |



# Monthly Day-Ahead Prices on Greece, Italy (PUN) and Bulgaria



Cross Border Volume (MWh) – Imports, Exports and Net flow per month





# Total Cross Border Volumes (GWh) per Border



# Price Coupling per MTU





# **Intra-Day Market**

Intraday-Day MCP and Volumes – LIDA1/CRIDA1



Intraday-Day MCP and Volumes – LIDA2/CRIDA2





# Intraday-Day MCP and Volumes – LIDA3/CRIDA3



Intraday-Day Volume Mix per side and Net position





# DAM & IDM · Aggregated Overview

Final Market Schedule Shares for Production Units per Market Participant



Final Market Schedule Shares for RES Production Units per Market Participant





## Final Market Schedule Shares for Domestic Load per Market Participant



# Final Market Schedule Shares for Domestic Load per Voltage Level and Market Participant





#### **Derivatives Market**

The number of admitted members increased to 25 from 22 by the end of the year and one registered Market Maker.

Volumes remained lower than expected, mainly due to the general turbulence in the fundamentals of energy markets. The best month in terms of turnover was October with 101,928 MWh traded.

# Traded Instruments – Value (€), Volume (MWh), Number & Vol

| Instrument | Traded Value [€] | Traded Volume [MWh] |
|------------|------------------|---------------------|
| GREBQ421   | 11,811,081.20    | 83,942              |
| GREBQ122   | 11,315,319.00    | 51,816              |
| GREBM1221  | 4,522,404.00     | 18,600              |
| GREBY22    | 4,382,190.00