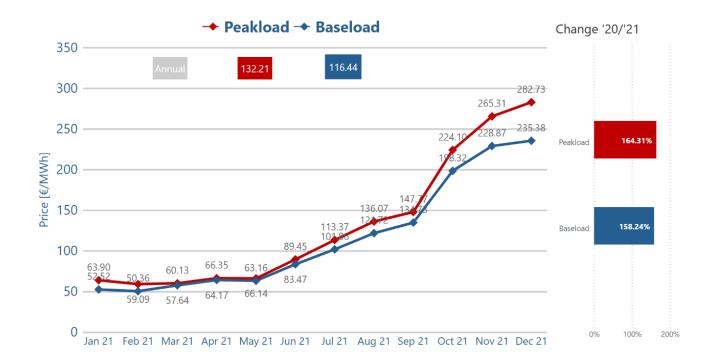

The traded volume of the Day-Ahead Electricity Market (DAM) in Greece for 2021 accumulated at 57.2 TWh, with a rise of 13,49% comparing to 2020 volume which had the lowest traded volume of the decade. The average Market Clearing Price for 2021 was 116.44 €/MWh for baseload hours and 132.21 €/MWh for peakload, rising compared to 2020 prices, by 158.24% and 166.39% respectively.