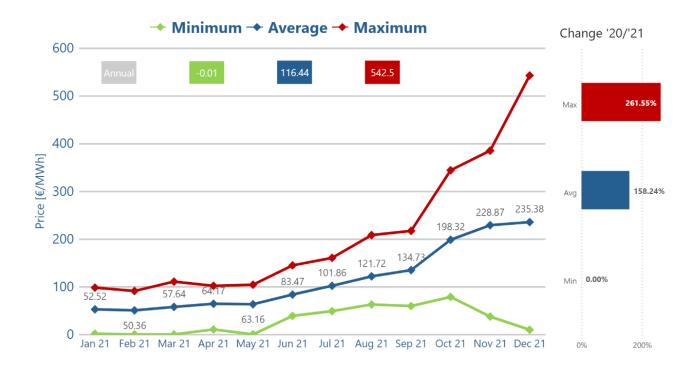

The traded volume of the Day-Ahead Electricity Market (DAM) in Greece for 2021 accumulated at 57.2 TWh, with a rise of 13,49% comparing to 2020 volume which had the lowest traded volume of the decade. The average Market Clearing Price for 2021 was 116.44 €/MWh for baseload hours and 132.21 €/MWh for peakload, rising compared to 2020 prices, by 158.24% and 166.39% respectively.