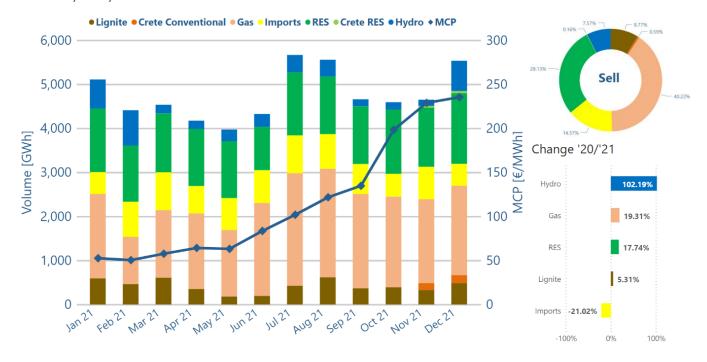

The traded volume of the Day-Ahead Electricity Market (DAM) in Greece for 2021 accumulated at 57.2 TWh, with a rise of 13,49% comparing to 2020 volume which had the lowest traded volume of the decade. The average Market Clearing Price for 2021 was 116.44 €/MWh for baseload hours and 132.21 €/MWh for peakload, rising compared to 2020 prices, by 158.24% and 166.39% respectively.

On 11 May 2021, the market coupling operations of the Bulgarian bidding zone in Single Day-Ahead Coupling (SDAC) were successfully launched with the first delivery day 12th of May 2021.

On 22 September 2021, the first round of the three Complementary Regional Intraday Auctions (CRIDAs) between Greece-Italy-

On 27 October 2021, Market coupling operations for the Bulgarian-Romanian border in SDAC were successfully launched, with first delivery day the 28th October 2021. With the inclusion of the Bulgarian-Romanian border, a geographical loop has been closed and the Southeast Europe (SEE) region is now fully integrated in SDAC. This marks yet another major milestone in the process of integrating the European day-ahead power markets.

On the 31st of October 2021, for a first day of physical delivery on the 1st of November 2021, The Energy Exchange Group - EnExGroup, in cooperation with the Operators IPTO, HEDNO & DAPEEP, launched the Hybrid Model incorporating the volumes of the Small Connected System (SCS) Market of Crete in Day-Ahead Market, covering Phase-A of the connection of Crete to the mainland electricity network.