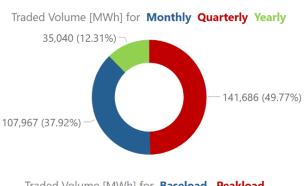

|
| GREBM1221  | 4,522,404.00     | 18,600              |
| GREBY22    | 4,382,190.00     | 35,040              |
| GREBM1121  | 3,790,800.00     | 16,560              |
| GREBM1021  | 3,129,745.00     | 18,625              |
| GREBM0221  | 1,536,528.00     | 24,864              |
| GREBM0122  | 1,137,576.00     | 4,464               |
| GREBM0421  | 459,000.00       | 8,640               |
| GREBM0321  | 384,874.00       | 7,430               |
| GREBM0222  | 352,128.00       | 1,344               |
| GREBM0721  | 301,320.00       | 3,720               |
| GREBM0521  | 229,710.00       | 3,720               |
| GREBQ221   | 220,584.00       | 4,368               |
| GREPQ221   | 96,720.00        | 1,560               |
| Total      | 43,669,979.20    | 284,693             |









# Daily Settlement prices for Month-Ahead (M+1) Instrument



# Final settlement prices for 2021 for traded series

| Series    | Final Settlement<br>Price (€/MWh) | Series    | Final Settlement<br>Price (€/MWh) |
|-----------|-----------------------------------|-----------|-----------------------------------|
| Base      | e Load                            | Pea       | k Load                            |
| GREBM0121 | 52.52                             | GREPM0121 | 63.92                             |
| GREBM0221 | 50.36                             | GREPM0221 | 59.09                             |
| GREBM0321 | 57.64                             | GREPM0321 | 60.13                             |
| GREBM0421 | 64.17                             | GREPM0421 | 66.35