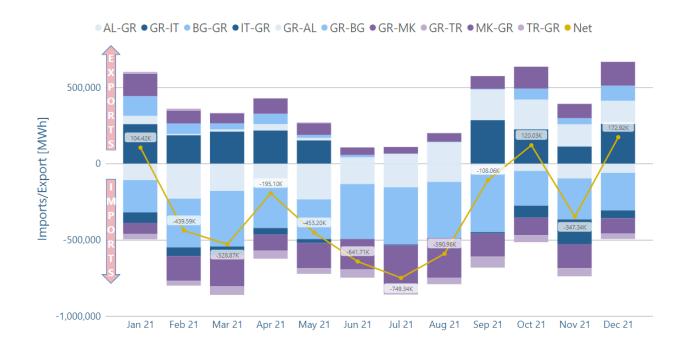

On 11 May 2021, the market coupling operations of the Bulgarian bidding zone in Single Day-Ahead Coupling (SDAC) were successfully launched with the first delivery day 12th of May 2021.

On 22 September 2021, the first round of the three Complementary Regional Intraday Auctions (CRIDAs) between Greece-Italy-

Slovenia, substituting the three Local Intraday Auctions (LIDAs) of the Greek market since November 2020, was successfully launched. CRIDAs represent a further step towards the achievement of the single pan-European intraday electricity market, which aims to increase the overall efficiency of intraday trading by promoting competition, increasing liquidity and enabling more efficient utilization of the resources and the cross-border infrastructure across Europe.

On 27 October 2021, Market coupling operations for the Bulgarian-Romanian border in SDAC were successfully launched, with first delivery day the 28th October 2021. With the inclusion of the Bulgarian-Romanian border, a geographical loop has been closed and the Southeast Europe (SEE) region is now fully integrated in SDAC. This marks yet another major milestone in the process of integrating the European day-ahead power markets.