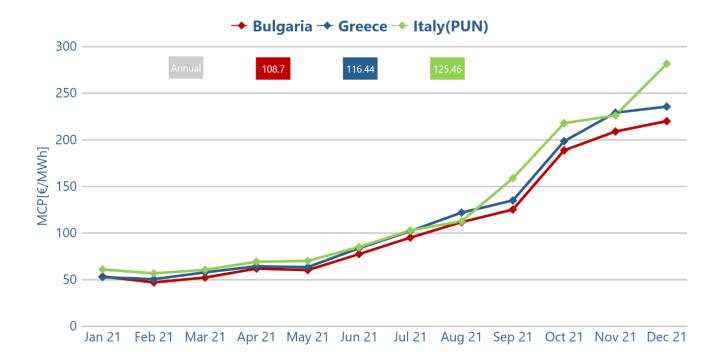

The traded volume of the Day-Ahead Electricity Market (DAM) in Greece for 2021 accumulated at 57.2 TWh, with a rise of 13,49% comparing to 2020 volume which had the lowest traded volume of the decade. The average Market Clearing Price for 2021 was 116.44 €/MWh for baseload hours and 132.21 €/MWh for peakload, rising compared to 2020 prices, by 158.24% and 166.39% respectively.

On 11 May 2021, the market coupling operations of the Bulgarian bidding zone in Single Day-Ahead Coupling (SDAC) were successfully launched with the first delivery day 12th of May 2021.

On 22 September 2021, the first round of the three Complementary Regional Intraday Auctions (CRIDAs) between Greece-Italy-

On 27 October 2021, Market coupling operations for the Bulgarian-Romanian border in SDAC were successfully launched, with first delivery day the 28th October 2021. With the inclusion of the Bulgarian-Romanian border, a geographical loop has been closed and the Southeast Europe (SEE) region is now fully integrated in SDAC. This marks yet another major milestone in the process of integrating the European day-ahead power markets.