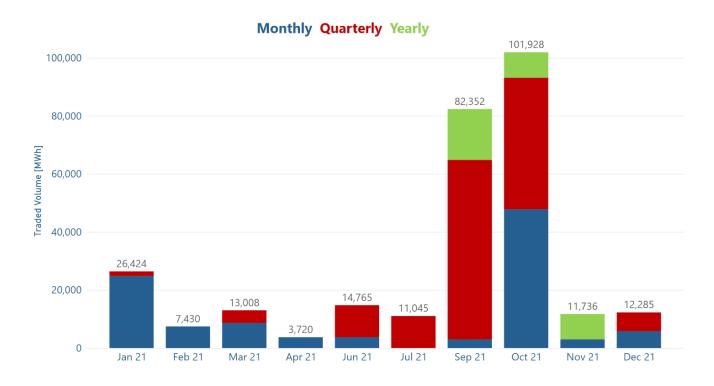

| Tro   | aded Instruments – Value (€), Volume (MWh), Number & Vol | 21  |
|-------|----------------------------------------------------------|-----|
| Do    | aily Settlement prices for Month-Ahead (M+1) Instrument  | 22  |
| Fir   | nal settlement prices for 2021 for traded series         | 22  |
| 4.Ann | nex                                                      | .23 |
|       | nitions                                                  |     |
|       | a Sources                                                |     |
|       | ket Details                                              |     |