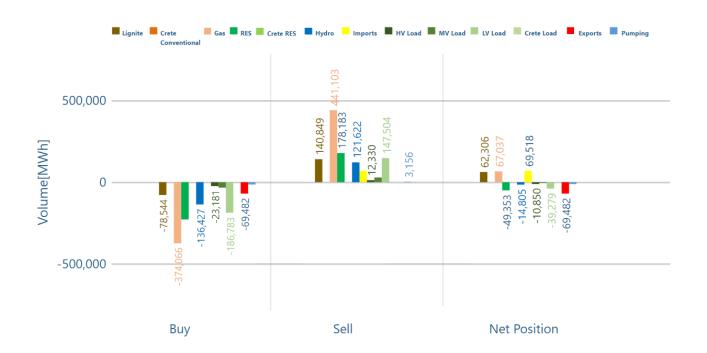

# **Participants-Members**

The number of Market Participants in DAM & IDM Markets for 2021 amounted to 66 and the number of Members in the Derivatives Market amounted to 25 for 2021.