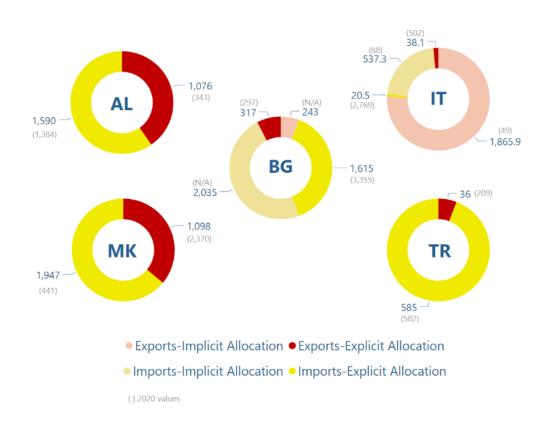

On 11 May 2021, the market coupling operations of the Bulgarian bidding zone in Single Day-Ahead Coupling (SDAC) were successfully launched with the first delivery day 12th of May 2021.

On 22 September 2021, the first round of the three Complementary Regional Intraday Auctions (CRIDAs) between Greece-Italy-

On 27 October 2021, Market coupling operations for the Bulgarian-Romanian border in SDAC were successfully launched, with first delivery day the 28th October 2021. With the inclusion of the Bulgarian-Romanian border, a geographical loop has been closed and the Southeast Europe (SEE) region is now fully integrated in SDAC. This marks yet another major milestone in the process of integrating the European day-ahead power markets.