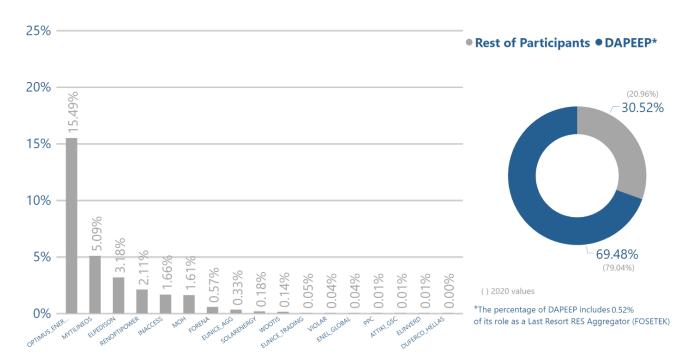

# **Participants-Members**

The number of Market Participants in DAM & IDM Markets for 2021 amounted to 66 and the number of Members in the Derivatives Market amounted to 25 for 2021.