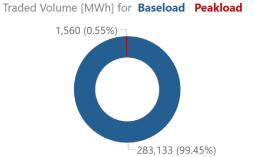

|
| GREBM1221  | 4,522,404.00     | 18,600              |
| GREBY22    | 4,382,190.00     | 35,040              |
| GREBM1121  | 3,790,800.00     | 16,560              |
| GREBM1021  | 3,129,745.00     | 18,625              |
| GREBM0221  | 1,536,528.00     | 24,864              |
| GREBM0122  | 1,137,576.00     | 4,464               |
| GREBM0421  | 459,000.00       | 8,640               |
| GREBM0321  | 384,874.00       | 7,430               |
| GREBM0222  | 352,128.00       | 1,344               |
| GREBM0721  | 301,320.00       | 3,720               |
| GREBM0521  | 229,710.00       | 3,720               |
| GREBQ221   | 220,584.00       | 4,368               |
| GREPQ221   | 96,720.00        | 1,560               |
| Total      | 43,669,979.20    | 284,693             |









# Daily Settlement prices for Month-Ahead (M+1) Instrument



# Final settlement prices for 2021 for traded series

| Series    | Final Settlement<br>Price (€/MWh) | Series    | Final Settlement<br>Price (€/MWh) |
|-----------|-----------------------------------|-----------|-----------------------------------|
| Base      | e Load                            | Pea       | k Load                            |
| GREBM0121 | 52.52                             | GREPM0121 | 63.92                             |
| GREBM0221 | 50.36                             | GREPM0221 | 59.09                             |
| GREBM0321 | 57.64                             | GREPM0321 | 60.13                             |
| GREBM0421 | 64.17                             | GREPM0421 | 66.35