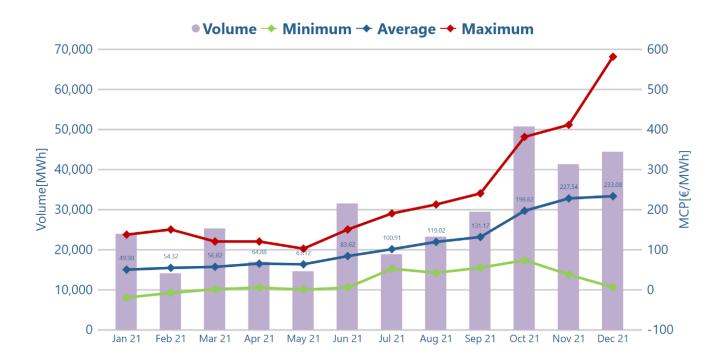

The traded volume of the Day-Ahead Electricity Market (DAM) in Greece for 2021 accumulated at 57.2 TWh, with a rise of 13,49% comparing to 2020 volume which had the lowest traded volume of the decade. The average Market Clearing Price for 2021 was 116.44 €/MWh for baseload hours and 132.21 €/MWh for peakload, rising compared to 2020 prices, by 158.24% and 166.39% respectively.