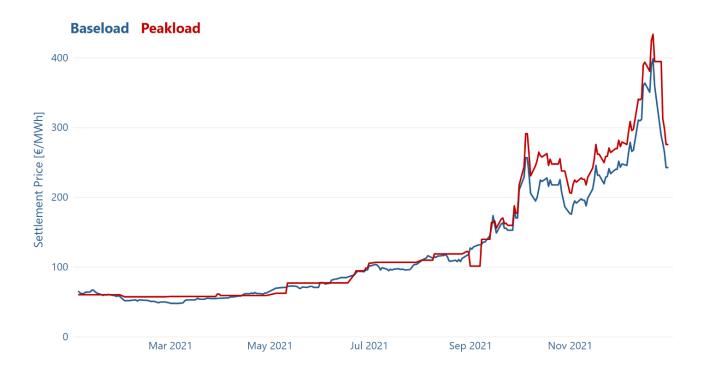

| Tro   | aded Instruments – Value (€), Volume (MWh), Number & Vol | 21  |
|-------|----------------------------------------------------------|-----|
| Do    | aily Settlement prices for Month-Ahead (M+1) Instrument  | 22  |
| Fir   | nal settlement prices for 2021 for traded series         | 22  |
| 4.Ann | nex                                                      | .23 |
|       | nitions                                                  |     |
|       | a Sources                                                |     |
|       | ket Details                                              |     |