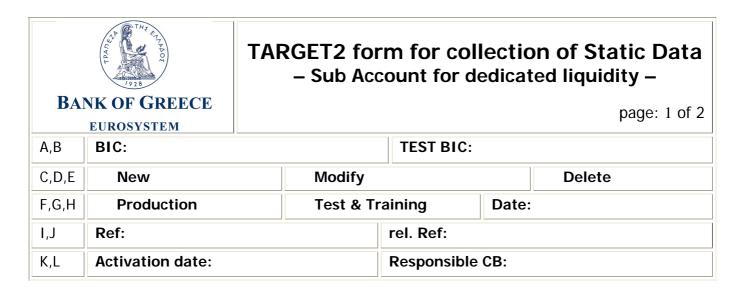

|       | Sub Account                                                                                                                                                                       | For use by<br>Central Bank |
|-------|-----------------------------------------------------------------------------------------------------------------------------------------------------------------------------------|----------------------------|
|       | According to the information in the header a sub account shall be created, modified or deleted.<br>This sub account is dedicated to the settlement procedure of the following AS: | Enter Sub<br>Account       |
| 11,12 | BIC of AS: Name of AS:                                                                                                                                                            |                            |
| 13    | RTGS BIC:                                                                                                                                                                         |                            |
| 14    | Name of the Sub Account:                                                                                                                                                          |                            |
| 15    | Sub Account Number: (to be filled by CB in case of "new")                                                                                                                         |                            |