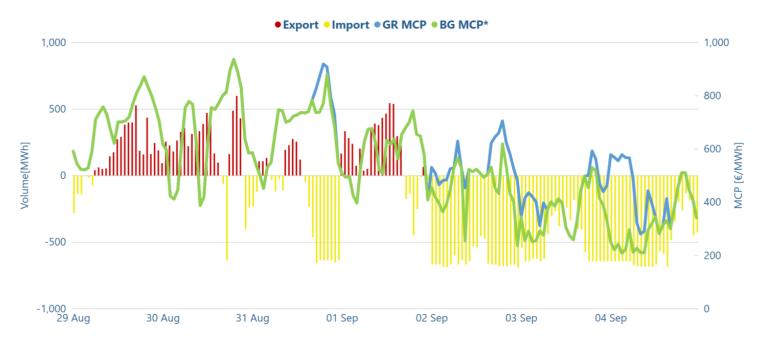

<sup>\*\*29/08-04/09</sup> Interconnection with Italy had zero NTC

<sup>\*</sup>Datasource for BG MCP: https://ibex.bg/markets/dam/dam-market-segment/

Mon Tue Wed Thu

CRIDA1

Sun

Mon

Tue

Wed Thu