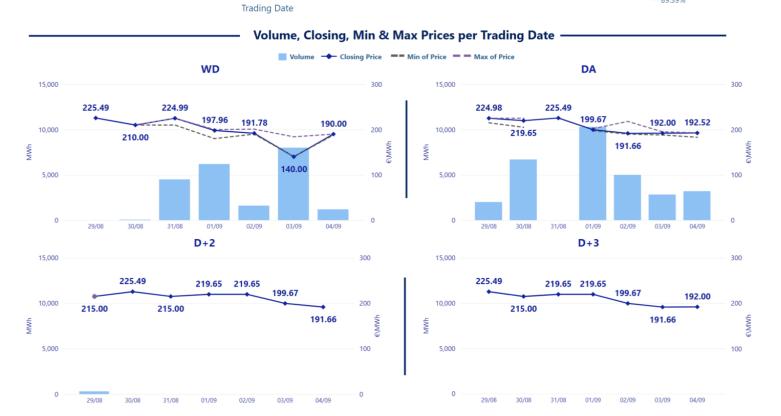

| 556.54         | 159,420         | 88,058          |
| 03/09         | 409.18         |                | 144,302         |                 |
| 04/09         | 430.37         |                | 136,313         |                 |

### MCP per Weekday

#### Weekly MCP & Volume















Day Ahead Electricity Market-Greek Bidding Zone

Neek 36

29/08/2022

04/09/2022



<sup>\*</sup>Datasource for IT (SUD BZ) MCP:  $\underline{\text{http://www.mercatoelettrico.org/En/Esiti/MGP/EsitiMGP.aspx}}$ 

<sup>\*\*29/08-04/09</sup> Interconnection with Italy had zero NTC



<sup>\*</sup>Datasource for BG MCP: https://ibex.bg/markets/dam/dam-market-segment/



Mon Tue Wed Thu

CRIDA1

Sun

Mon

Tue

Wed Thu

CRIDA2

Sun

Mon Tue

Wed

Thu

**CRIDA3** 

Sat Sun

### **Weekly Outlook**