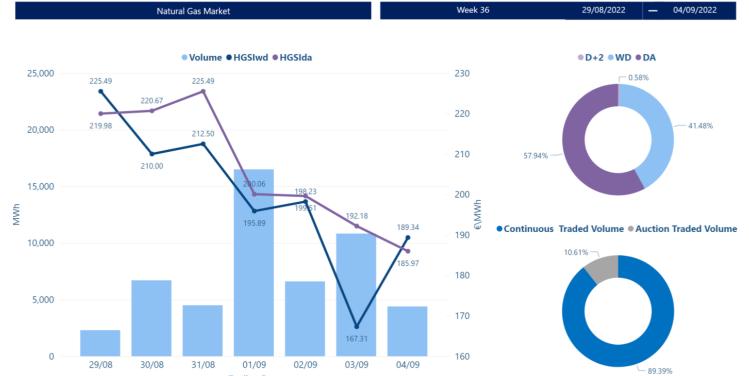

| 556.54         | 159,420         | 88,058          |
| 03/09         | 409.18         |                | 144,302         |                 |
| 04/09         | 430.37         |                | 136,313         |                 |

### MCP per Weekday

#### Weekly MCP & Volume















Day Ahead Electricity Market-Greek Bidding Zone

Neek 36

29/08/2022

04/09/2022



<sup>\*</sup>Datasource for IT (SUD BZ) MCP:  $\underline{\text{http://www.mercatoelettrico.org/En/Esiti/MGP/EsitiMGP.aspx}}$ 

<sup>\*\*29/08-04/09</sup> Interconnection with Italy had zero NTC



<sup>\*</sup>Datasource for BG MCP: https://ibex.bg/markets/dam/dam-market-segment/



Mon Tue Wed Thu

CRIDA1

Sun

Mon

Tue

Wed Thu

CRIDA2

Sun

Mon Tue

Wed

Thu

**CRIDA3** 

Sat Sun

### **Weekly Outlook**