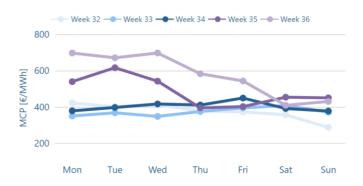

L [€/MWh] | Volume BL [MWh] | Volume PL [MWh] |
|---------------|----------------|----------------|-----------------|-----------------|
| 29/08         | 697.25         | 741.36         | 159,665         | 90,452          |
| 30/08         | 671.14         | 710.62         | 165,316         | 92,599          |
| 31/08         | 697.41         | 767.2          | 163,617         | 91,381          |
| 01/09         | 582.94         | 629.23         | 158,944         | 89,248          |
| 02/09         | 543.37         | 556.54         | 159,420         | 88,058          |
| 03/09         | 409.18         |                | 144,302         |                 |
| 04/09         | 430.37         |                | 136,313         |                 |

### MCP per Weekday

#### Weekly MCP & Volume















Day Ahead Electricity Market-Greek Bidding Zone

Neek 36

29/08/2022

04/09/2022



<sup>\*</sup>Datasource for IT (SUD BZ) MCP:  $\underline{\text{http://www.mercatoelettrico.org/En/Esiti/MGP/EsitiMGP.aspx}}$ 

<sup>\*\*29/08-04/09</sup> Interconnection with Italy had zero NTC



<sup>\*</sup>Datasource for BG MCP: https://ibex.bg/markets/dam/dam-market-segment/



Mon Tue Wed Thu

CRIDA1

Sun

Mon

Tue

Wed Thu

CRIDA2

Sun

Mon Tue

Wed

Thu

**CRIDA3** 

Sat Sun

### **Weekly Outlook**