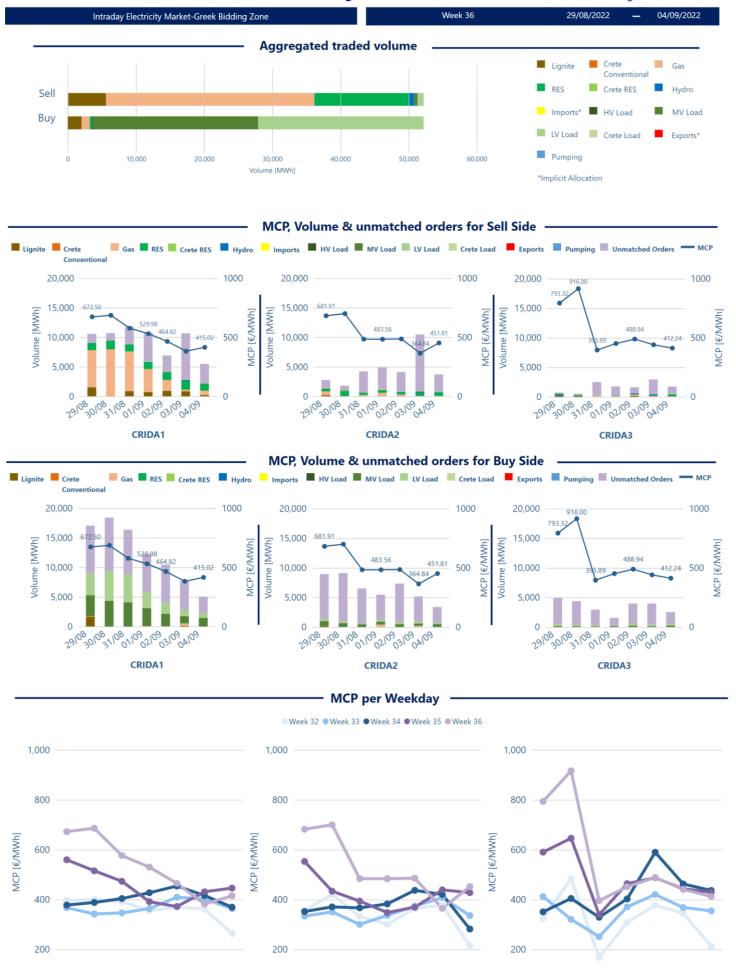

<sup>\*\*29/08-04/09</sup> Interconnection with Italy had zero NTC

<sup>\*</sup>Datasource for BG MCP: https://ibex.bg/markets/dam/dam-market-segment/

Mon Tue Wed Thu

CRIDA1

Sun

Mon

Tue

Wed Thu

CRIDA2

Sun

Mon Tue

Wed

Thu

**CRIDA3** 

Sat Sun