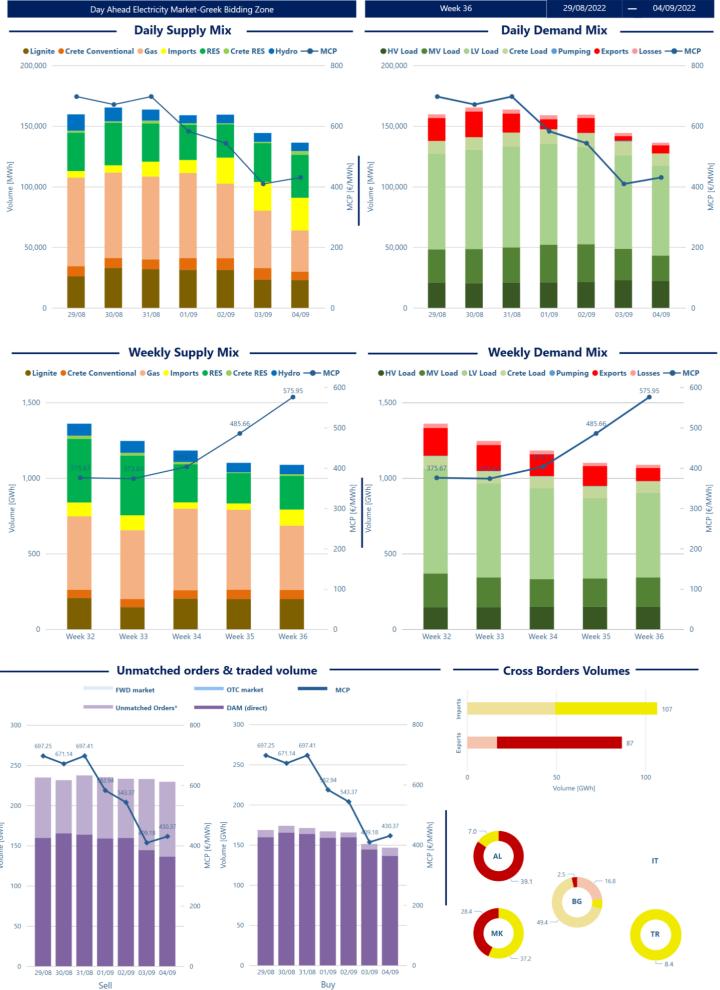

#### Data table

| Delivery Date | MCP BL [€/MWh] | MCP PL [€/MWh] | Volume BL [MWh] | Volume PL [MWh] |
|---------------|----------------|----------------|-----------------|-----------------|
| 29/08         | 697.25         | 741.36         | 159,665         | 90,452          |
| 30/08         | 671.14         | 710.62         | 165,316         | 92,599          |
| 31/08         | 697.41         | 767.2          | 163,617         | 91,381          |
| 01/09         | 582.94         | 629.23         | 158,944         | 89,248          |
| 02/09         | 543.37         | 556.54         | 159,420         | 88,058          |
| 03/09         | 409.18         |                | 144,302         |                 |
| 04/09         | 430.37         |                | 136,313         |                 |