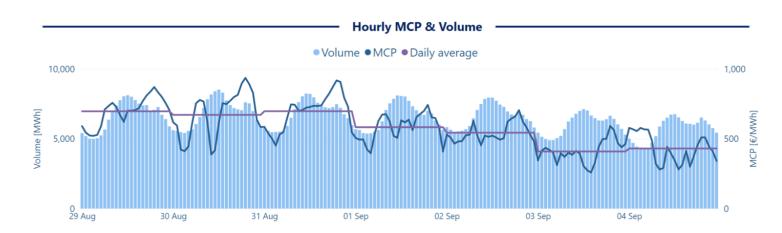

Day Ahead Electricity Market-Greek Bidding Zone

Week 3

29/08/2022

04/09/2022

**MCP** 

St. Deviation

**Volume** 

**Value** 

575.95 €/MWh

156.77

1,088

637.9 м€



#### **Daily MCP & Volume**

#### Data table



| Delivery Date | MCP BL [€/MWh] | MCP PL [€/MWh] | Volume BL [MWh] | Volume PL [MWh] |
|---------------|----------------|----------------|-----------------|-----------------|
| 29/08         | 697.25         | 741.36         | 159,665         | 90,452          |
| 30/08         | 671.14         | 710.62         | 165,316         | 92,599          |
| 31/08         | 697.41         | 767.2          | 163,617         | 91,381          |
| 01/09         | 582.94         | 629.23         | 158,944         | 89,248          |
| 02/09         | 543.37         | 556.54         | 159,420         | 88,058          |
| 03/09         | 409.18         |                | 144,302         |                 |
| 04/09         | 430.37         |