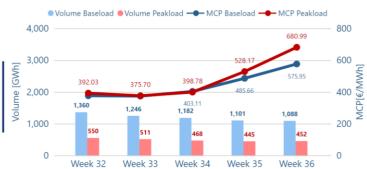

#### Weekly MCP & Volume

Day Ahead Electricity Market-Greek Bidding Zone

Neek 36

29/08/2022

04/09/2022

<sup>\*</sup>Datasource for IT (SUD BZ) MCP:  $\underline{\text{http://www.mercatoelettrico.org/En/Esiti/MGP/EsitiMGP.aspx}}$ 