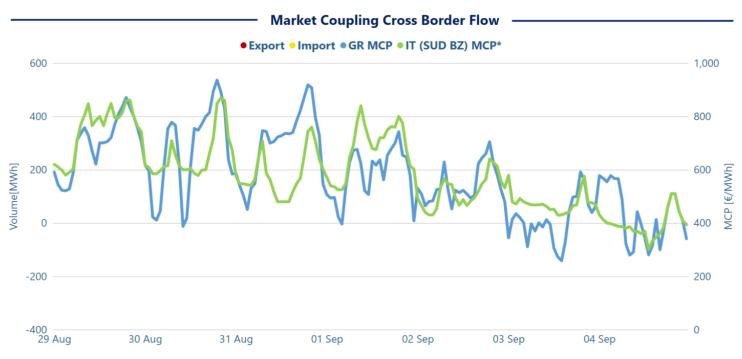

#### Weekly MCP & Volume

Day Ahead Electricity Market-Greek Bidding Zone

Neek 36

29/08/2022

04/09/2022

<sup>\*</sup>Datasource for IT (SUD BZ) MCP:  $\underline{\text{http://www.mercatoelettrico.org/En/Esiti/MGP/EsitiMGP.aspx}}$ 

<sup>\*\*29/08-04/09</sup> Interconnection with Italy had zero NTC

<sup>\*</sup>Datasource for BG MCP: https://ibex.bg/markets/dam/dam-market-segment/

Mon Tue Wed Thu

CRIDA1

Sun

Mon

Tue

Wed Thu