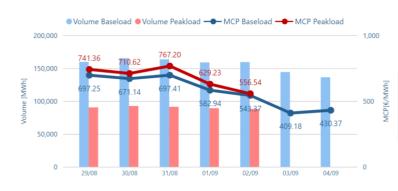

#### Data table

| Delivery Date | MCP BL [€/MWh] | MCP PL [€/MWh] | Volume BL [MWh] | Volume PL [MWh] |
|---------------|----------------|----------------|-----------------|-----------------|
| 29/08         | 697.25         | 741.36         | 159,665         | 90,452          |
| 30/08         | 671.14         | 710.62         | 165,316         | 92,599          |
| 31/08         | 697.41         | 767.2          | 163,617         | 91,381          |
| 01/09         | 582.94         | 629.23         | 158,944         | 89,248          |
| 02/09         | 543.37         | 556.54         | 159,420         | 88,058          |
| 03/09         | 409.18         |                | 144,302         |                 |
| 04/09         | 430.37         |                | 136,313         |                 |