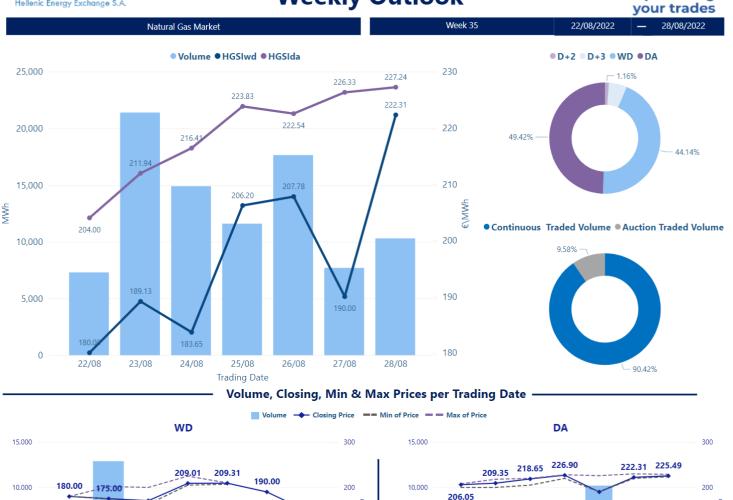

22         | 468.63         | 153,157         | 83,613          |
| 26/08         | 402.03         | 415.06         | 153,653         | 85,631          |
| 27/08         | 453.89         |                | 151,653         |                 |
| 28/08         | 450.30         |                | 143,383         |                 |

### MCP per Weekday

#### Weekly MCP & Volume -















Day Ahead Electricity Market-Greek Bidding Zone

Week 35

22/08/2022

8/08/2022



<sup>\*</sup>Datasource for IT (SUD BZ) MCP: http://www.mercatoelettrico.org/En/Esiti/MGP/EsitiMGP.aspx

<sup>\*\*22/08-28/08</sup> Interconnection with Italy had zero NTC



<sup>\*</sup>Datasource for BG MCP: https://ibex.bg/markets/dam/dam-market-segment/



CRIDA1

### **Weekly Outlook**





CRIDA2

**CRIDA3**