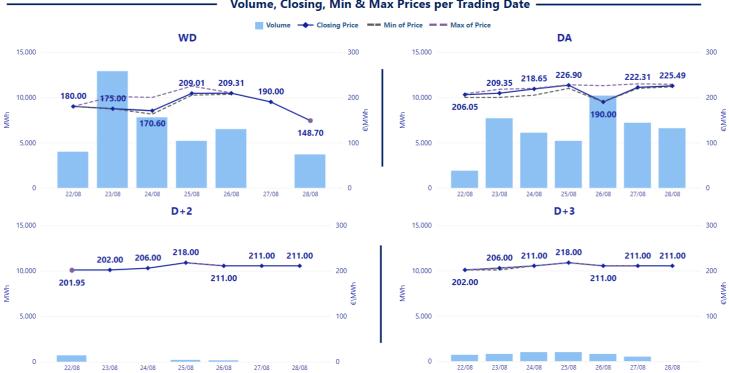

| 468.63         | 153,157         | 83,613          |
| 26/08         | 402.03         | 415.06         | 153,653         | 85,631          |
| 27/08         | 453.89         |                | 151,653         |                 |
| 28/08         | 450.30         |                | 143,383         |                 |

### MCP per Weekday

#### Weekly MCP & Volume -















Day Ahead Electricity Market-Greek Bidding Zone

Week 35

22/08/2022

8/08/2022



<sup>\*</sup>Datasource for IT (SUD BZ) MCP: http://www.mercatoelettrico.org/En/Esiti/MGP/EsitiMGP.aspx

<sup>\*\*22/08-28/08</sup> Interconnection with Italy had zero NTC



<sup>\*</sup>Datasource for BG MCP: https://ibex.bg/markets/dam/dam-market-segment/



CRIDA1

### **Weekly Outlook**





CRIDA2

**CRIDA3**