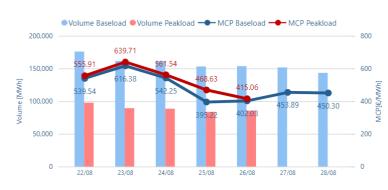

#### Data table

| Delivery Date | MCP BL [€/MWh] | MCP PL [€/MWh] | Volume BL [MWh] | Volume PL [MWh] |
|---------------|----------------|----------------|-----------------|-----------------|
| 22/08         | 539.54         | 555.91         | 175,940         | 97,680          |
| 23/08         | 616.38         | 639.71         | 161,535         | 89,333          |
| 24/08         | 542.25         | 561.54         | 161,411         | 88,536          |
| 25/08         | 395.22         | 468.63         | 153,157         | 83,613          |
| 26/08         | 402.03         | 415.06         | 153,653         | 85,631          |
| 27/08         | 453.89         |                | 151,653         |                 |
| 28/08         | 450.30         |                | 143,383         |                 |