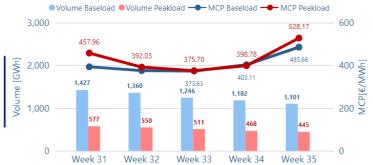

#### Weekly MCP & Volume -

Day Ahead Electricity Market-Greek Bidding Zone

Week 35

22/08/2022

8/08/2022

<sup>\*</sup>Datasource for IT (SUD BZ) MCP: http://www.mercatoelettrico.org/En/Esiti/MGP/EsitiMGP.aspx