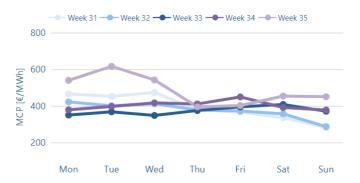

[€/MWh] | Volume BL [MWh] | Volume PL [MWh] |
|---------------|----------------|----------------|-----------------|-----------------|
| 22/08         | 539.54         | 555.91         | 175,940         | 97,680          |
| 23/08         | 616.38         | 639.71         | 161,535         | 89,333          |
| 24/08         | 542.25         | 561.54         | 161,411         | 88,536          |
| 25/08         | 395.22         | 468.63         | 153,157         | 83,613          |
| 26/08         | 402.03         | 415.06         | 153,653         | 85,631          |
| 27/08         | 453.89         |                | 151,653         |                 |
| 28/08         | 450.30         |                | 143,383         |                 |

### MCP per Weekday

#### Weekly MCP & Volume -















Day Ahead Electricity Market-Greek Bidding Zone

Week 35

22/08/2022

8/08/2022



<sup>\*</sup>Datasource for IT (SUD BZ) MCP: http://www.mercatoelettrico.org/En/Esiti/MGP/EsitiMGP.aspx

<sup>\*\*22/08-28/08</sup> Interconnection with Italy had zero NTC



<sup>\*</sup>Datasource for BG MCP: https://ibex.bg/markets/dam/dam-market-segment/



CRIDA1

### **Weekly Outlook**





CRIDA2

**CRIDA3**