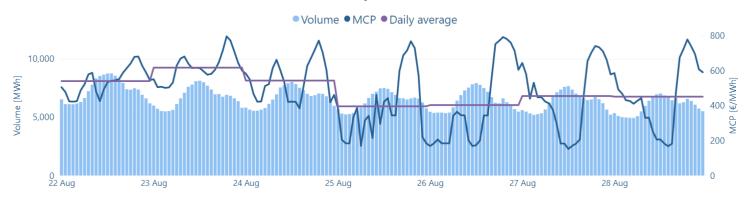

Day Ahead Electricity Market-Greek Bidding Zone

Week 3.

22/08/2022

28/08/2022

MCP

485.66 €/MWH

Volume

Value

1,101 gwh

**536.4** мє





#### Daily MCP & Volume

#### Data table



| Delivery Date | MCP BL [€/MWh] | MCP PL [€/MWh] | Volume BL [MWh] | Volume PL [MWh] |
|---------------|----------------|----------------|-----------------|-----------------|
| 22/08         | 539.54         | 555.91         | 175,940         | 97,680          |
| 23/08         | 616.38         | 639.71         | 161,535         | 89,333          |
| 24/08         | 542.25         | 561.54         | 161,411         | 88,536          |
| 25/08         | 395.22         | 468.63         | 153,157         | 83,613          |
| 26/08         | 402.03         | 415.06         | 153,653         | 85,631          |
| 27/08         | 453.89         |                | 151,653         |                 |
| 28/08         | 450.30         |