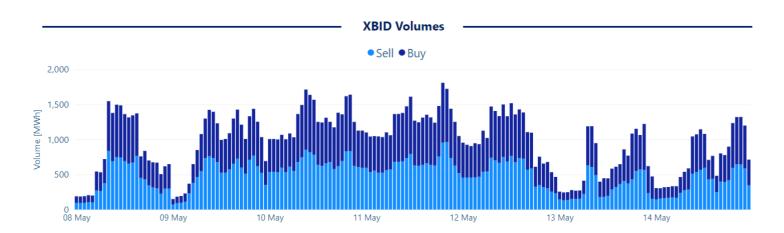

Day Ahead Electricity Market-Greek Bidding Zone

Week 20

**Volume** 

8/05/2023

4/05/2023

**MCP** 

St. Deviation

833

Value

122.86 €/MWh

24.59

33 <sub>GWh</sub>

103.2 м€