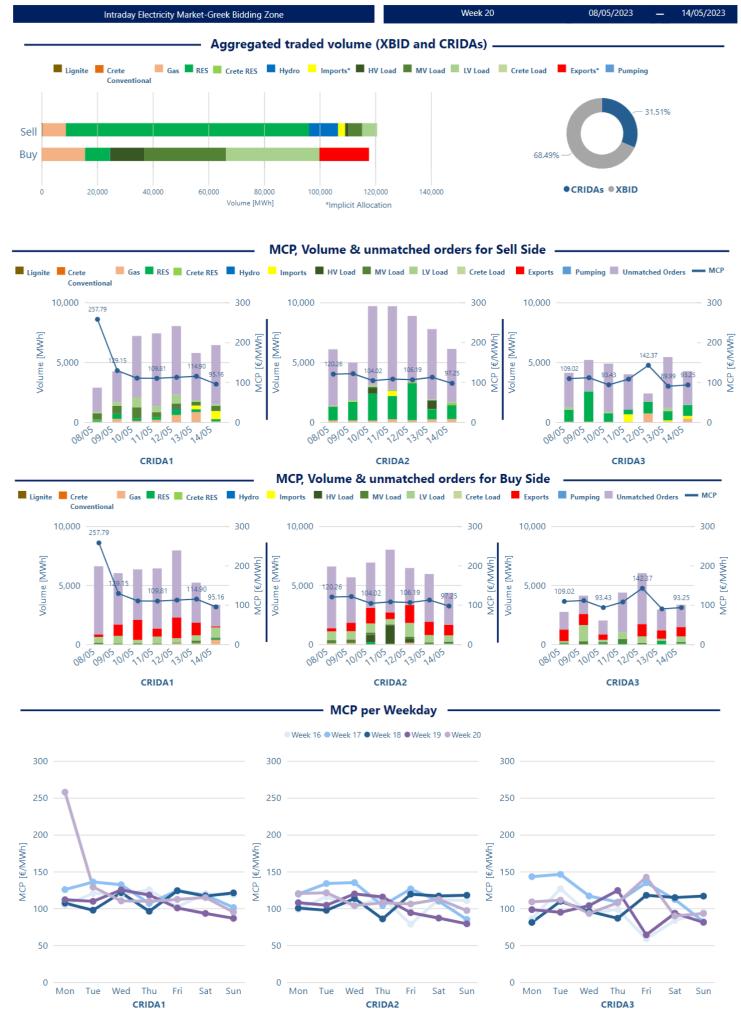

Day Ahead Electricity Market-Greek Bidding Zone

Week 20

**Volume** 

8/05/2023

4/05/2023

**MCP** 

St. Deviation

833

Value

122.86 €/MWh

24.59

33 <sub>GWh</sub>

103.2 м€

# Daily MCP & Volume Volume Baseload Volume Peakload MCP Baseload MCP Peakload 200,000 150,000 137,43 136.09 131.90 150,000 150,000 150,000 150,000 150,000 150,000 150,000 150,000 150,000 150,000 150,000 150,000 150,000 150,000 150,000 150,000 150,000 150,000 150,000 150,000 150,000 150,000 150,000 150,000 150,000 150,000 150,000 150,000 150,000 150,000 150,000 150,000 150,000 150,000 150,000 150,000 150,000 150,000 150,000 150,000 150,000 150,000 150,000 150,000 150,000 150,000 150,000 150,000 150,000 150,000 150,000 150,000 150,000 150,000 150,000 150,000 150,000 150,000 150,000 150,000 150,000 150,000 150,000 150,000 150,000 150,000 150,000 150,000 150,000 150,000 150,000 150,000 150,000 150,000 150,000 150,000 150,000 150,000 150,000 150,000 150,000 150,000 150,000 150,000 150,000 150,000 150,000 150,000 150,000 150,000 150,000 150,000 150,000 150,000 150,000 150,000 150,000 150,000 150,000 150,000 150,000 150,000 150,000 150,000 150,000 150,000 150,000 150,000 150,000 150,000 150,000 150,000 150,000 150,000 150,000 150,000 150,000 150,000 150,000 150,000 150,000 150,000 150,000 150,000 150,000 150,000 150,000 150,000 150,000 150,000 150,000 150,000 150,000 150,000 150,000 150,000 150,000 150,000 150,000 150,000 150,000 150,000 150,000 150,000 150,000 150,000 150,000 150,000 150,000 150,000 150,000 150,000 150,000 150,000 150,000 150,000 150,000 150,000 150,000 150,000 150,000 150,000 150,000 150,000 150,000 150,000 150,000 150,000 150,000 150,000 150,000 150,000 150,000 150,000 150,000 150,000 150,000 150,000 150,000 150,000 150,000 150,000 150,000 150,000 150,000 150,000 150,000 150,000 150,000 150,000 150,000 150,000 150,000 150,000 150,000 150,000 150,000 150,000 150,000 150,000 150,000 150,000 150,000 150,000 150,000 150,000 150,000 150,000 150,000 150,000 150,000 150,000 150,000 150,000

#### Delivery Date MCP BL [€/MWh] MCP PL [€/MWh] Volume BL [MWh] Volume PL [MWh] 08/05 137.43 121,702 67.373 146.37 09/05 138.72 136.09 119,333 65,744 10/05 123.86 131.9 122,346 68,283 11/05 109.66 123,214 68,697 113.47 12/05 67,308 113.04 111.15 121,421 13/05 118.19 118.867 14/05 106.38 105,723