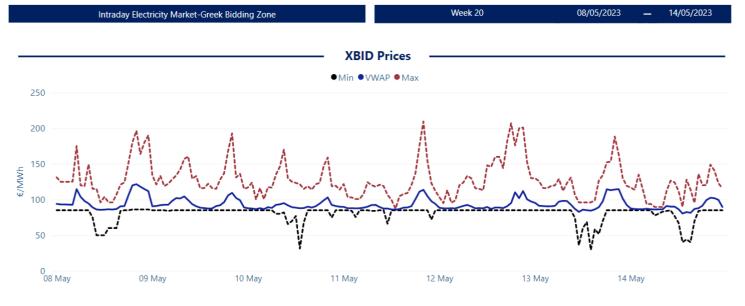

000 150,000 150,000 150,000 150,000 150,000 150,000 150,000 150,000

#### Delivery Date MCP BL [€/MWh] MCP PL [€/MWh] Volume BL [MWh] Volume PL [MWh] 08/05 137.43 121,702 67.373 146.37 09/05 138.72 136.09 119,333 65,744 10/05 123.86 131.9 122,346 68,283 11/05 109.66 123,214 68,697 113.47 12/05 67,308 113.04 111.15 121,421 13/05 118.19 118.867 14/05 106.38 105,723

Data table















Day Ahead Electricity Market-Greek Bidding Zone

Week 20

08/05/2023

4/05/202



\*Datasource for IT (SUD BZ) MCP: http://www.mercatoelettrico.org/En/Esiti/MGP/EsitiMGP.aspx





<sup>\*</sup>Datasource for BG MCP: <u>https://ibex.bg/markets/dam/dam-market-segment/</u>

 $<sup>^{*}</sup>$ The coupled interconnection with Bulgaria had zero NTC from 08/05-12/05 & limited NTC on 13/05 and 14/5.