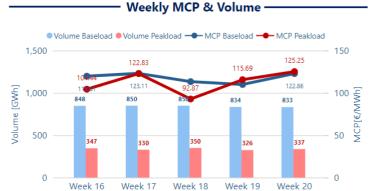

# Daily MCP & Volume Volume Baseload Volume Peakload MCP Baseload MCP Peakload 200,000 150,000 137,43 136.09 131.90 150,000 150,000 150,000 150,000 150,000 150,000 150,000 150,000 150,000 150,000 150,000 150,000 150,000 150,000 150,000 150,000 150,000 150,000 150,000 150,000 150,000 150,000 150,000 150,000 150,000 150,000 150,000 150,000 150,000 150,000 150,000 150,000 150,000 150,000 150,000 150,000 150,000 150,000 150,000 150,000 150,000 150,000 150,000 150,000 150,000 150,000 150,000 150,000 150,000 150,000 150,000 150,000 150,000 150,000 150,000 150,000 150,000 150,000 150,000 150,000 150,000 150,000 150,000 150,000 150,000 150,000 150,000 150,000 150,000 150,000 150,000 150,000 150,000 150,000 150,000 150,000 150,000 150,000 150,000 150,000 150,000 150,000 150,000 150,000 150,000 150,000 150,000 150,000 150,000 150,000 150,000 150,000 150,000 150,000 150,000 150,000 150,000 150,000 150,000 150,000 150,000 150,000 150,000 150,000 150,000 150,000 150,000 150,000 150,000 150,000 150,000 150,000 150,000 150,000 150,000 150,000 150,000 150,000 150,000 150,000 150,000 150,000 150,000 150,000 150,000 150,000 150,000 150,000 150,000 150,000 150,000 150,000 150,000 150,000 150,000 150,000 150,000 150,000 150,000 150,000 150,000 150,000 150,000 150,000 150,000 150,000 150,000 150,000 150,000 150,000 150,000 150,000 150,000 150,000 150,000 150,000 150,000 150,000 150,000 150,000 150,000 150,000 150,000 150,000 150,000 150,000 150,000 150,000 150,000 150,000 150,000 150,000 150,000 150,000 150,000 150,000 150,000 150,000 150,000 150,000 150,000 150,000 150,000 150,000 150,000 150,000 150,000 150,000 150,000 150,000 150,000 150,000 150,000 150,000 150,000 150,000 150,000 150,000 150,000 150,000 150,000 150,000 150,000 150,000 150,000 150,000 150,000 150,000 150,000 150,000 150,000 150,000 150,000 150,000

#### Delivery Date MCP BL [€/MWh] MCP PL [€/MWh] Volume BL [MWh] Volume PL [MWh] 08/05 137.43 121,702 67.373 146.37 09/05 138.72 136.09 119,333 65,744 10/05 123.86 131.9 122,346 68,283 11/05 109.66 123,214 68,697 113.47 12/05 67,308 113.04 111.15 121,421 13/05 118.19 118.867 14/05 106.38 105,723