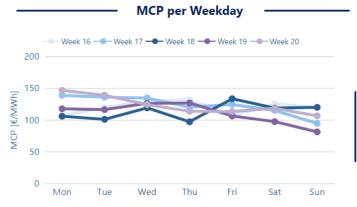

# Daily MCP & Volume Volume Baseload Volume Peakload MCP Baseload MCP Peakload 200,000 150,000 137,43 136.09 131.90 150,000 150,000 150,000 150,000 150,000 150,000 150,000 150,000 150,000 150,000 150,000 150,000 150,000 150,000 150,000 150,000 150,000 150,000 150,000 150,000 150,000 150,000 150,000 150,000 150,000 150,000 150,000 150,000 150,000 150,000 150,000 150,000 150,000 150,000 150,000 150,000 150,000 150,000 150,000 150,000 150,000 150,000 150,000 150,000 150,000 150,000 150,000 150,000 150,000 150,000 150,000 150,000 150,000 150,000 150,000 150,000 150,000 150,000 150,000 150,000 150,000 150,000 150,000 150,000 150,000 150,000 150,000 150,000 150,000 150,000 150,000 150,000 150,000 150,000 150,000 150,000 150,000 150,000 150,000 150,000 150,000 150,000 150,000 150,000 150,000 150,000 150,000 150,000 150,000 150,000 150,000 150,000 150,000 150,000 150,000 150,000 150,000 150,000 150,000 150,000 150,000 150,000 150,000 150,000 150,000 150,000 150,000 150,000 150,000 150,000 150,000 150,000 150,000 150,000 150,000 150,000 150,000 150,000 150,000 150,000 150,000 150,000 150,000 150,000 150,000 150,000 150,000 150,000 150,000 150,000 150,000 150,000 150,000 150,000 150,000 150,000 150,000 150,000 150,000 150,000 150,000 150,000 150,000 150,000 150,000 150,000 150,000 150,000 150,000 150,000 150,000 150,000 150,000 150,000 150,000 150,000 150,000 150,000 150,000 150,000 150,000 150,000 150,000 150,000 150,000 150,000 150,000 150,000 150,000 150,000 150,000 150,000 150,000 150,000 150,000 150,000 150,000 150,000 150,000 150,000 150,000 150,000 150,000 150,000 150,000 150,000 150,000 150,000 150,000 150,000 150,000 150,000 150,000 150,000 150,000 150,000 150,000 150,000 150,000 150,000 150,000 150,000 150,000 150,000 150,000 150,000 150,000 150,000 150,000 150,000 150,000 150,000 150,000 150,000

#### Delivery Date MCP BL [€/MWh] MCP PL [€/MWh] Volume BL [MWh] Volume PL [MWh] 08/05 137.43 121,702 67.373 146.37 09/05 138.72 136.09 119,333 65,744 10/05 123.86 131.9 122,346 68,283 11/05 109.66 123,214 68,697 113.47 12/05 67,308 113.04 111.15 121,421 13/05 118.19 118.867 14/05 106.38 105,723