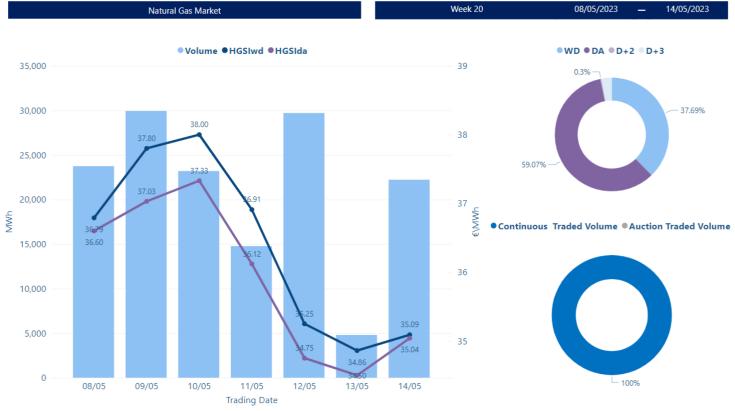

0 150,000 150,000 150,000 150,000 150,000 150,000 150,000

#### Delivery Date MCP BL [€/MWh] MCP PL [€/MWh] Volume BL [MWh] Volume PL [MWh] 08/05 137.43 121,702 67.373 146.37 09/05 138.72 136.09 119,333 65,744 10/05 123.86 131.9 122,346 68,283 11/05 109.66 123,214 68,697 113.47 12/05 67,308 113.04 111.15 121,421 13/05 118.19 118.867 14/05 106.38 105,723

Data table















Day Ahead Electricity Market-Greek Bidding Zone

Week 20

08/05/2023

4/05/202



\*Datasource for IT (SUD BZ) MCP: http://www.mercatoelettrico.org/En/Esiti/MGP/EsitiMGP.aspx





<sup>\*</sup>Datasource for BG MCP: <u>https://ibex.bg/markets/dam/dam-market-segment/</u>

 $<sup>^{*}</sup>$ The coupled interconnection with Bulgaria had zero NTC from 08/05-12/05 & limited NTC on 13/05 and 14/5.