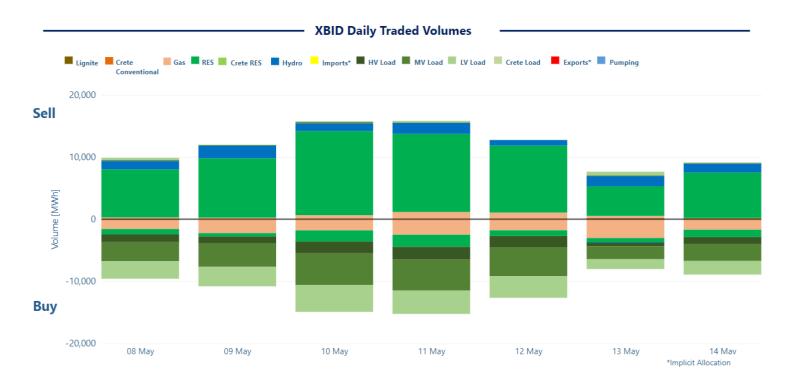

# Daily MCP & Volume Volume Baseload Volume Peakload MCP Baseload MCP Peakload 200,000 150,000 137,43 136.09 131.90 150,000 150,000 150,000 150,000 150,000 150,000 150,000 150,000 150,000 150,000 150,000 150,000 150,000 150,000 150,000 150,000 150,000 150,000 150,000 150,000 150,000 150,000 150,000 150,000 150,000 150,000 150,000 150,000 150,000 150,000 150,000 150,000 150,000 150,000 150,000 150,000 150,000 150,000 150,000 150,000 150,000 150,000 150,000 150,000 150,000 150,000 150,000 150,000 150,000 150,000 150,000 150,000 150,000 150,000 150,000 150,000 150,000 150,000 150,000 150,000 150,000 150,000 150,000 150,000 150,000 150,000 150,000 150,000 150,000 150,000 150,000 150,000 150,000 150,000 150,000 150,000 150,000 150,000 150,000 150,000 150,000 150,000 150,000 150,000 150,000 150,000 150,000 150,000 150,000 150,000 150,000 150,000 150,000 150,000 150,000 150,000 150,000 150,000 150,000 150,000 150,000 150,000 150,000 150,000 150,000 150,000 150,000 150,000 150,000 150,000 150,000 150,000 150,000 150,000 150,000 150,000 150,000 150,000 150,000 150,000 150,000 150,000 150,000 150,000 150,000 150,000 150,000 150,000 150,000 150,000 150,000 150,000 150,000 150,000 150,000 150,000 150,000 150,000 150,000 150,000 150,000 150,000 150,000 150,000 150,000 150,000 150,000 150,000 150,000 150,000 150,000 150,000 150,000 150,000 150,000 150,000 150,000 150,000 150,000 150,000 150,000 150,000 150,000 150,000 150,000 150,000 150,000 150,000 150,000 150,000 150,000 150,000 150,000 150,000 150,000 150,000 150,000 150,000 150,000 150,000 150,000 150,000 150,000 150,000 150,000 150,000 150,000 150,000 150,000 150,000 150,000 150,000 150,000 150,000 150,000 150,000 150,000 150,000 150,000 150,000 150,000 150,000 150,000 150,000 150,000 150,000 150,000 150,000 150,000 150,000 150,000 150,000 150,000 150,000

#### Delivery Date MCP BL [€/MWh] MCP PL [€/MWh] Volume BL [MWh] Volume PL [MWh] 08/05 137.43 121,702 67.373 146.37 09/05 138.72 136.09 119,333 65,744 10/05 123.86 131.9 122,346 68,283 11/05 109.66 123,214 68,697 113.47 12/05 67,308 113.04 111.15 121,421 13/05 118.19 118.867 14/05 106.38 105,723