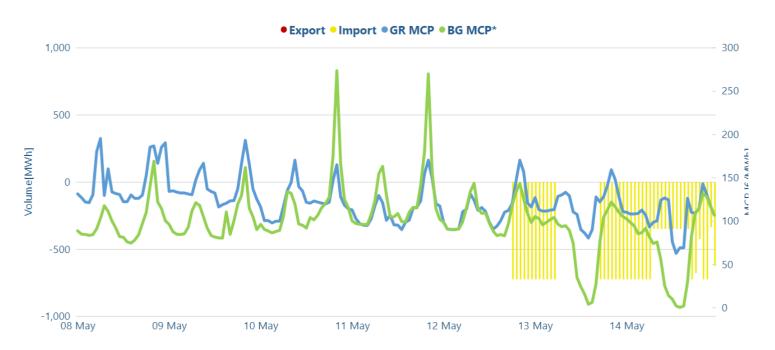

Data table

Day Ahead Electricity Market-Greek Bidding Zone

Week 20

08/05/2023

4/05/202

\*Datasource for IT (SUD BZ) MCP: http://www.mercatoelettrico.org/En/Esiti/MGP/EsitiMGP.aspx

<sup>\*</sup>Datasource for BG MCP: <u>https://ibex.bg/markets/dam/dam-market-segment/</u>

 $<sup>^{*}</sup>$ The coupled interconnection with Bulgaria had zero NTC from 08/05-12/05 & limited NTC on 13/05 and 14/5.