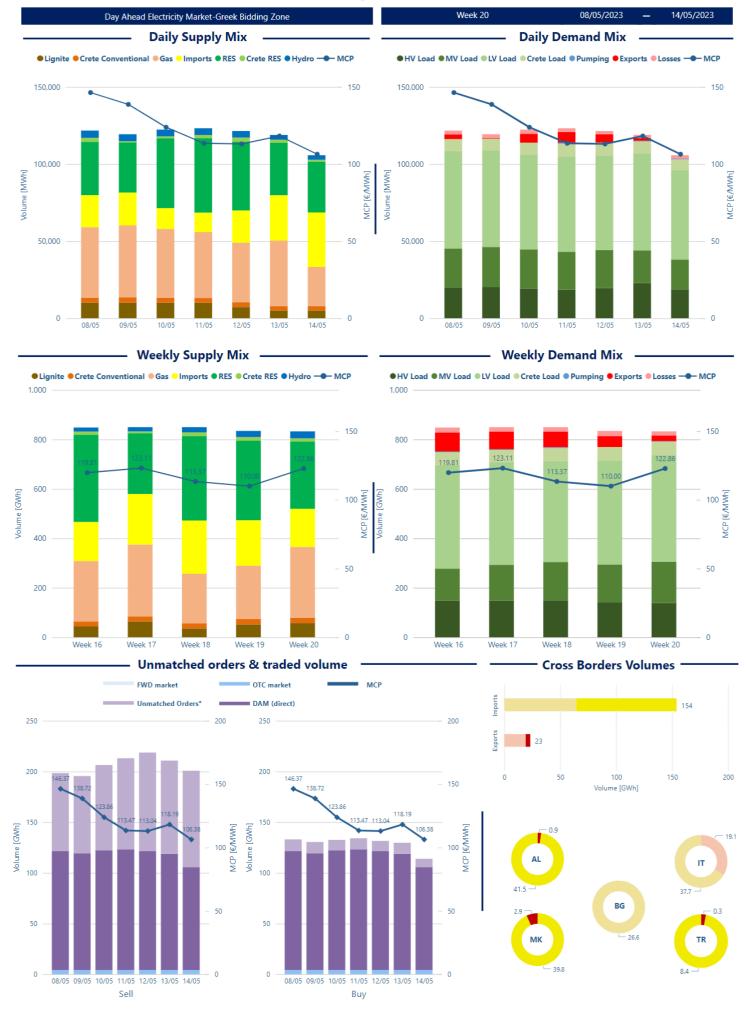

 $<sup>^{*}</sup>$ The coupled interconnection with Bulgaria had zero NTC from 08/05-12/05 & limited NTC on 13/05 and 14/5.