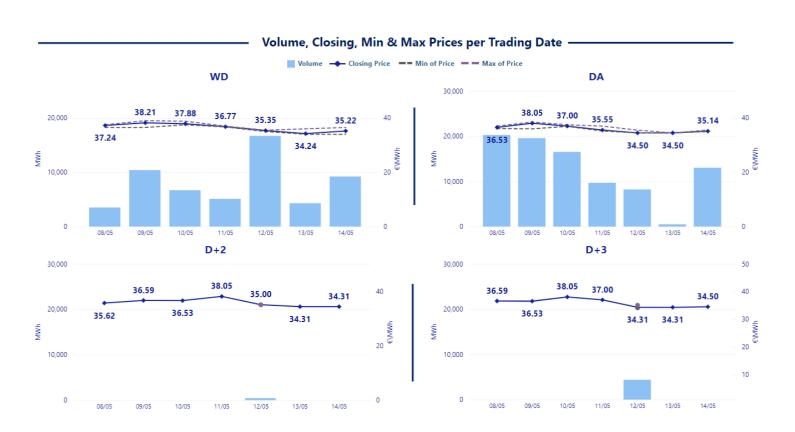

150,000 150,000 150,000 150,000 150,000 150,000 150,000

#### Delivery Date MCP BL [€/MWh] MCP PL [€/MWh] Volume BL [MWh] Volume PL [MWh] 08/05 137.43 121,702 67.373 146.37 09/05 138.72 136.09 119,333 65,744 10/05 123.86 131.9 122,346 68,283 11/05 109.66 123,214 68,697 113.47 12/05 67,308 113.04 111.15 121,421 13/05 118.19 118.867 14/05 106.38 105,723

Data table















Day Ahead Electricity Market-Greek Bidding Zone

Week 20

08/05/2023

4/05/202



\*Datasource for IT (SUD BZ) MCP: http://www.mercatoelettrico.org/En/Esiti/MGP/EsitiMGP.aspx





<sup>\*</sup>Datasource for BG MCP: <u>https://ibex.bg/markets/dam/dam-market-segment/</u>

 $<sup>^{*}</sup>$ The coupled interconnection with Bulgaria had zero NTC from 08/05-12/05 & limited NTC on 13/05 and 14/5.