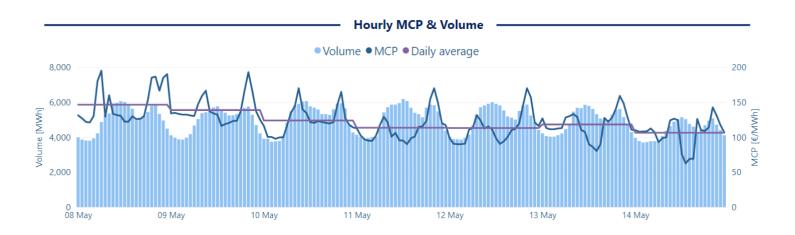

Day Ahead Electricity Market-Greek Bidding Zone

Week 20

**Volume** 

8/05/2023

4/05/2023

**MCP** 

St. Deviation

833

Value

122.86 €/MWh

24.59

33 <sub>GWh</sub>

103.2 м€