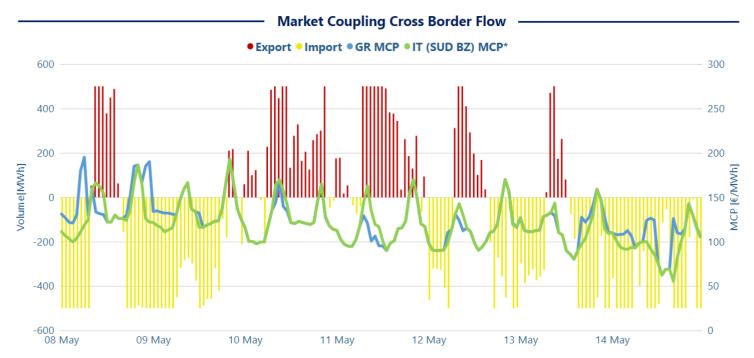

Data table

Day Ahead Electricity Market-Greek Bidding Zone

Week 20

08/05/2023

4/05/202

\*Datasource for IT (SUD BZ) MCP: http://www.mercatoelettrico.org/En/Esiti/MGP/EsitiMGP.aspx

<sup>\*</sup>Datasource for BG MCP: <u>https://ibex.bg/markets/dam/dam-market-segment/</u>